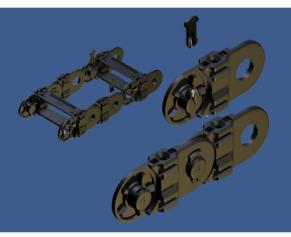

#### **MODULAR DESIGN**

Simple assembly/disassembly with a standard screwdriver. Cross bars are removable on both the inner and outer radius making for easy cable access.

#### POSITIVE LINK TO LINK CONNECTION

High strength, glass filled nylon clips are easily removed for chain length adjustment or link replacement.

#### INTEGRAL CABLE STRAIN RELIEF ELEMENTS

Assembled on top and/or bottom crossbars on each end of the chain.

**VERTICAL AND HORIZONTAL SEPARATORS** 