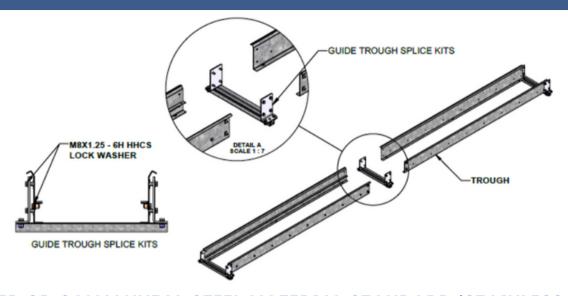

**GUIDE TROUGH SYSTEM** 

GALVANIZED OR GALVANNEAL STEEL MATERIAL STANDARD (STAINLESS STEEL ON REQUEST)

2 METER LONG SECTIONS STANDARD WITH 2 METER SUPPORT CENTERS

STEEL SLIDE PLATE FOR CENTER FED SYSTEMS

ONE SIZE FASTENER USED FOR ENTIRE SYSTEM (M8X1.25)

LASER MARKED PART NUMBERS ON ALL COMPONENTS