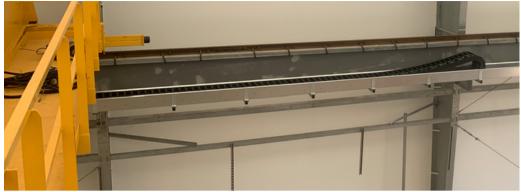

**GUIDE TROUGH SYSTEM** 

GALVANIZED OR GALVANNEAL STEEL MATERIAL STANDARD (STAINLESS STEEL ON REQUEST)

2 METER LONG SECTIONS STANDARD WITH 2 METER SUPPORT CENTERS

STEEL SLIDE PLATE FOR CENTER FED SYSTEMS