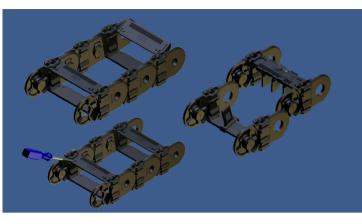

#### **PKK SERIES CHAINS**

#### **MODULAR DESIGN**

Simple assembly/disassembly with a standard screwdriver. Cross bars are removable on both the inner and outer radius making for easy cable access.

#### POSITIVE LINK TO LINK CONNECTION

High strength, glass filled nylon clips are easily removed for chain length adjustment or link replacement.

#### INTEGRAL CABLE STRAIN RELIEF ELEMENTS

Assembled on top and/or bottom crossbars on each end of the chain.

**VERTICAL AND HORIZONTAL SEPARATORS** 