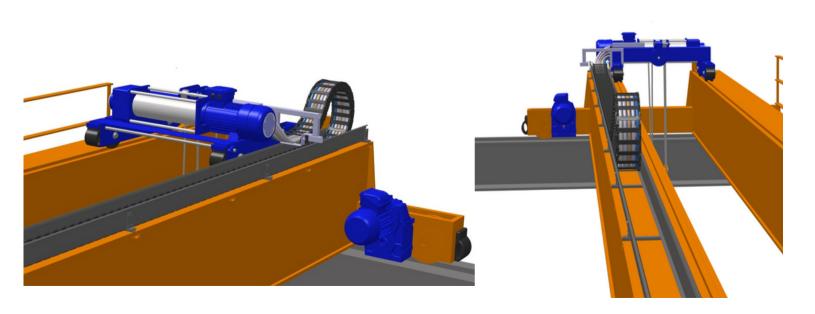

## FOR LARGER CAPACITY BUILT UP TROLLEYS IN DEMANDING APPLICATIONS

WHILE TYPICALLY USED FOR THE TROLLEY MOTION, CABLE CHAINS CAN BE EMPLOYED FOR THE BRIDGE MOTION WHEN THE CRANE CONTROLS ARE NOT MOUNTED ON THE CRANE.

The chains in the CBU Program are assembled from standard components that allow for tailor made solutions for specific applications. While any combination of standard widths and bend radii are available, Hennig stocks particular configurations that can cover most requirements allowing for very competitive lead times.