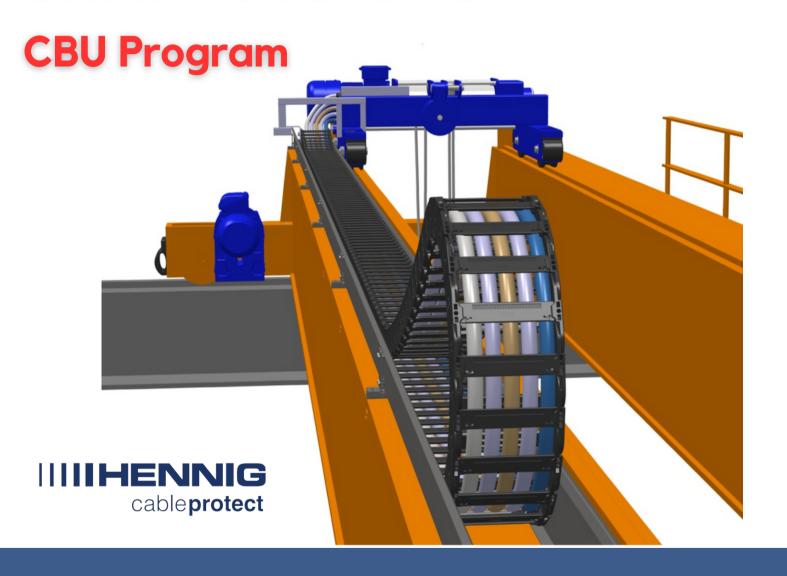

## FOR LARGER CAPACITY BUILT UP TROLLEYS IN DEMANDING APPLICATIONS

WHILE TYPICALLY USED FOR THE TROLLEY MOTION, CABLE CHAINS CAN BE EMPLOYED FOR THE BRIDGE MOTION WHEN THE CRANE CONTROLS ARE NOT MOUNTED ON THE CRANE.

The chains in the CBU Program are assembled from standard components that allow for tailor made solutions for specific applications. While any combination of standard widths and bend radii are available, Hennig stocks particular configurations that can cover most requirements allowing for very competitive lead times.

#### **CBU PROGRAM**

**COMPLETE SYSTEMS** 

CHAINS COMPLETELY ASSEMBLED WITH ALL NECESSARY ACCESSORIES

CABLES INSTALLED IN THE CHAIN
CHAIN SYSTEM CRATED OR SPOOLED
GUIDE TROUGH KITTED AND CRATED