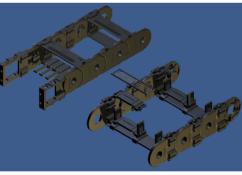

## OPTIONAL REPLACEABLE LOW FRICTION SLIDERS

Replaceable wear surface for high speed and high duty cycle applications.